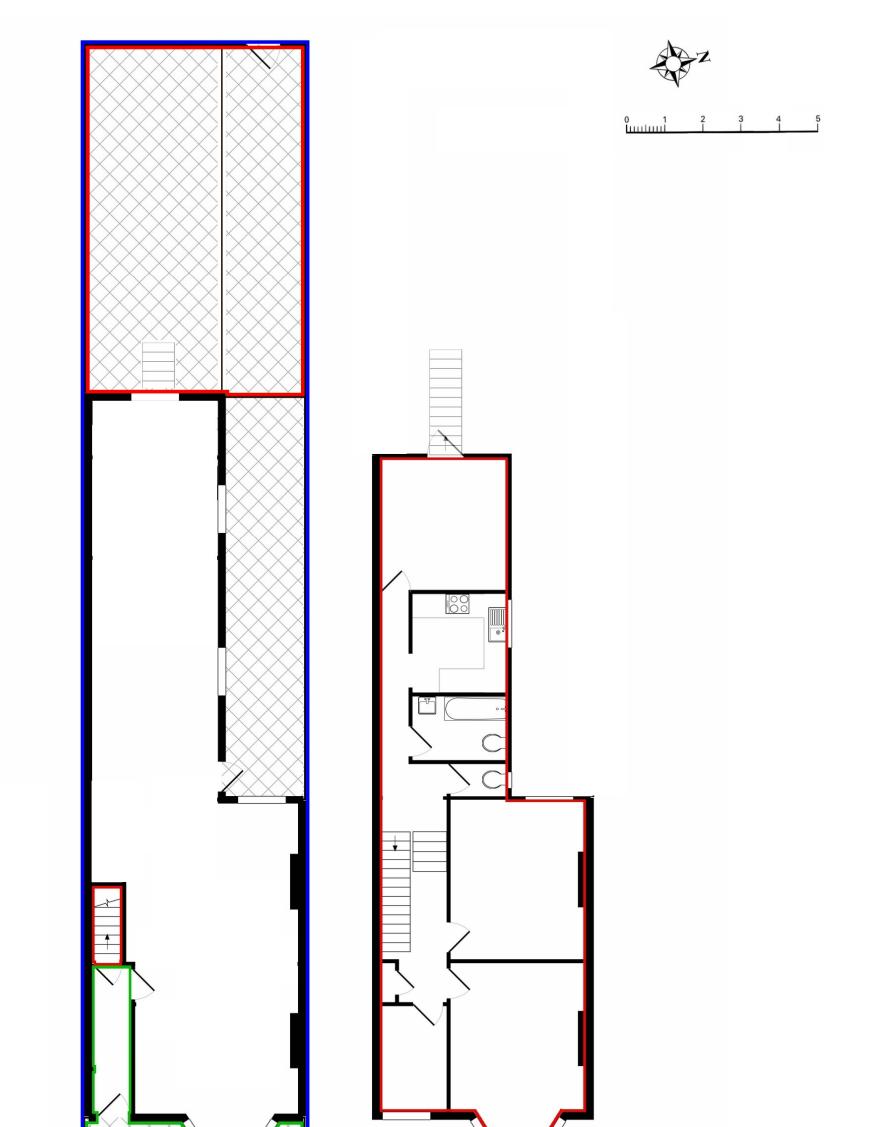

|         | 1ST FLOC                                                                                 | DR                                                                                                                                                                       |
|---------|------------------------------------------------------------------------------------------|--------------------------------------------------------------------------------------------------------------------------------------------------------------------------|
| Plan 1. | GROUND FLOOR                                                                             | Home Standards Commercial Ltd<br>(E) Kevin.Keogh@HomeStandards.co.uk<br>(T) 07734 841 524<br>Scale: 1:100<br>Paper size: A3<br>Issue date: 12 <sup>th</sup> January 2017 |
|         | Lease Plan :<br>First Floor Flat, 56b Ethelbert Road, Cliftonville, Margate, Kent, CT9 1 | Issue number: 02<br>Page 1 of 2                                                                                                                                          |